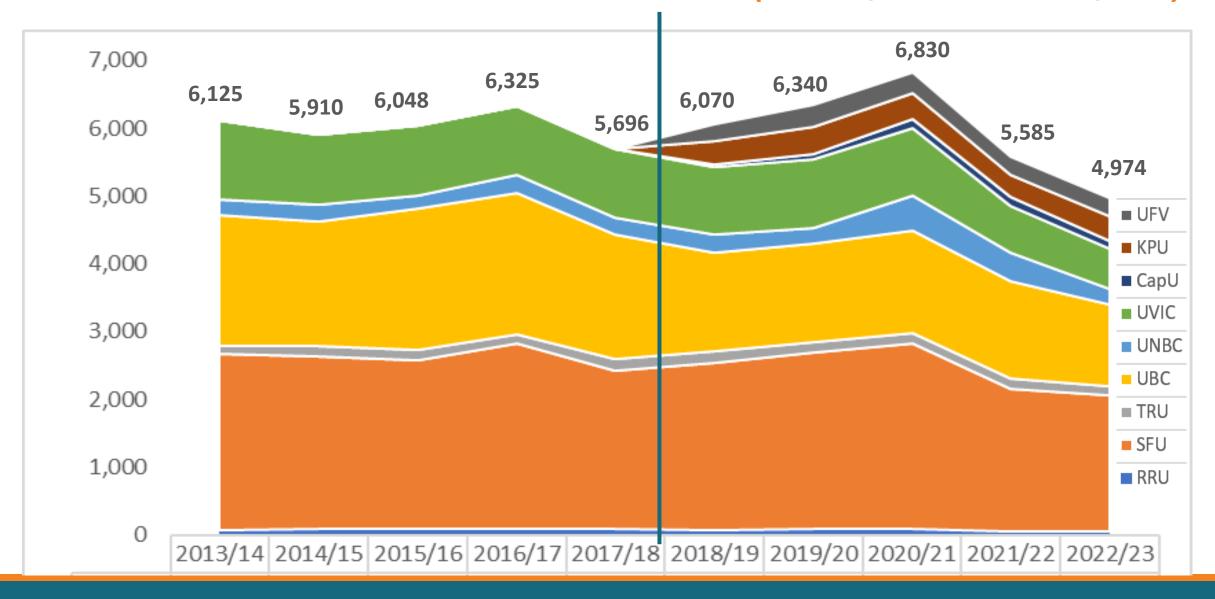

#### Number of BC Transfer Students (2013/14 – 2022/23)

## BC Transfer Students: Summary

Drop in the number of BC transfer students post-pandemic

Drop in the number of international transfer students post-pandemic

BC transfer students comprise a significant percent of class at the BC receiving universities