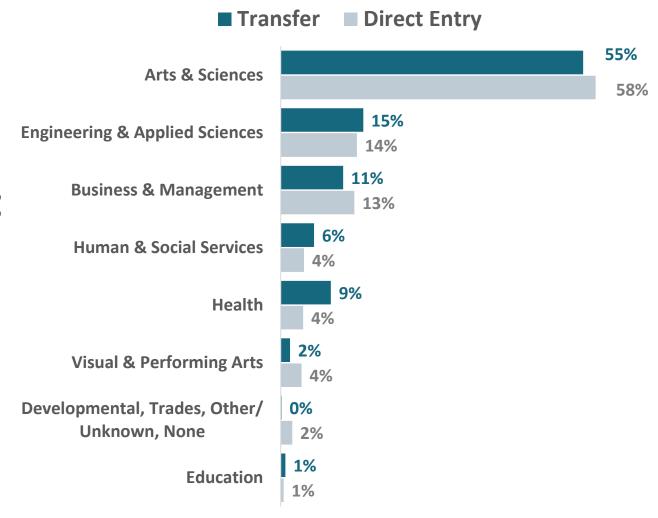

## Program Field of Study

#### Most common:

Arts & Sciences

#### BC Transfer>BC Direct Entry:

- Engineering & Applied Sciences
- Human & Social Sciences
- Health