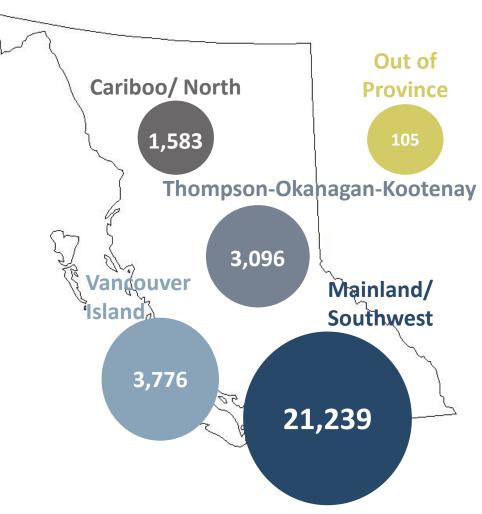

## Regions and Transfer Time

~5,000 students/year

Transferred 46 credits (~1.5 years of full-time study)