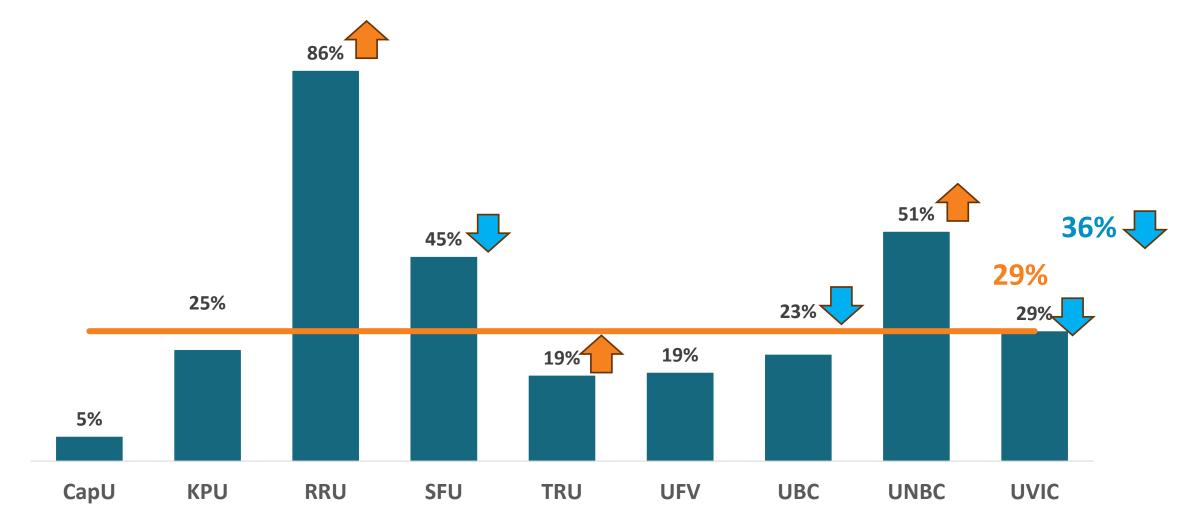

# Profiling BC Transfer Students: Patterns and Success (2018-2023)

JOINT ANNUAL MEETING

NOVEMBER 8, 2024

ANNA TIKINA

#### Overview

Context and Background
Demographics and Programs
Performance
Summary

#### 1996 1998 1999 2004 2008 2010 2015 2020



## Student Mobility in BC

1989



2024



## Mobile Students in the BC Public PSIs per Year



## Transfer Students in Report



15+ transfer credits



















#### Number of BC Transfer Students (2013/14 – 2022/23)



#### **BC** Transfer Students as % of Total Cohort



# BC Transfer Students Profile



## Regions and Transfer Time

~5,000 students/year

Transferred 46 credits (~1.5 years of full-time study)





## Demographic Characteristics

|                        | <b>BC Transfer</b> | <b>BC Direct Entr</b> |  |  |  |  |
|------------------------|--------------------|-----------------------|--|--|--|--|
| Average age            | 22.2               | 18.1                  |  |  |  |  |
| International students | 31%                | 9%                    |  |  |  |  |
| Indigenous students    | 3%                 | 3%                    |  |  |  |  |
| Female                 | 54%                | 56%                   |  |  |  |  |

# How many Credits do Students Take in the First 12 Months at a Receiving University?

On average, BC Transfer 26.1