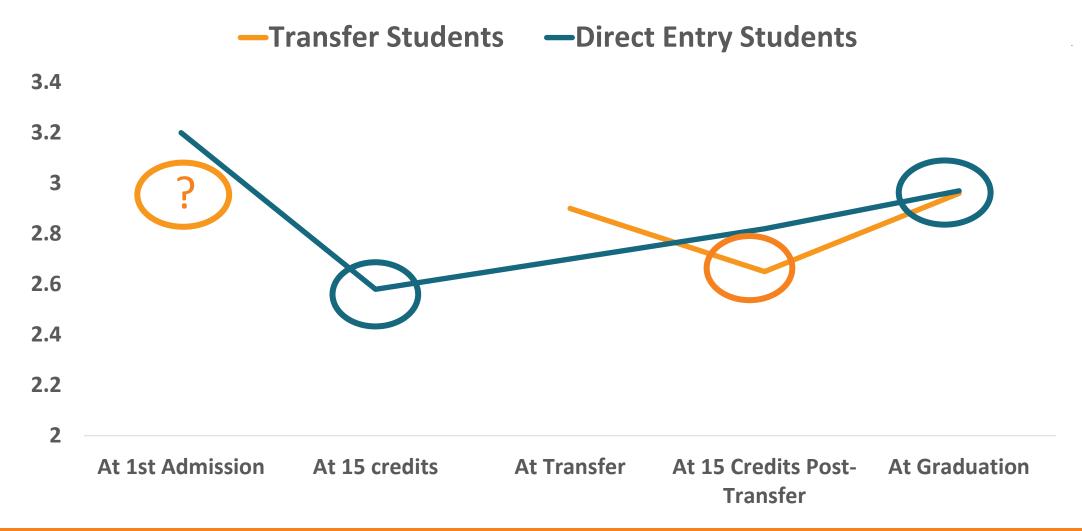

## GPA at 3 Points During Studies

Demographically, BC transfer students are different from BC direct entry students

BC transfer students (continue to) perform well post-transfer