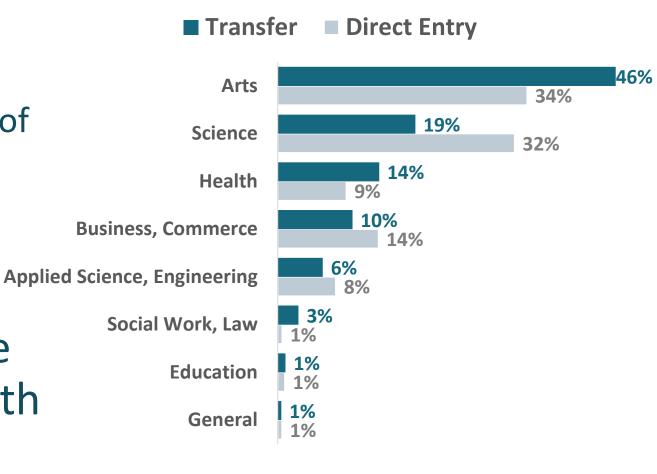

#### Baccalaureate Degrees by Field of Study (%)

#### 75% degree completion rate

 Transfer students admitted in 2018/19 who graduated by the end of the 2022/23

29 months to graduate from 60 credits

Most common baccalaureate degrees: Arts, Sciences, Health