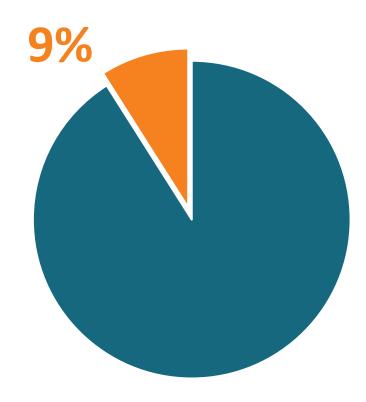

## Demographic Characteristics

|                        | <b>BC Transfer</b> | <b>BC Direct Entr</b> |  |  |  |  |
|------------------------|--------------------|-----------------------|--|--|--|--|
| Average age            | 22.2               | 18.1                  |  |  |  |  |
| International students | 31%                | 9%                    |  |  |  |  |
| Indigenous students    | 3%                 | 3%                    |  |  |  |  |
| Female                 | 54%                | 56%                   |  |  |  |  |