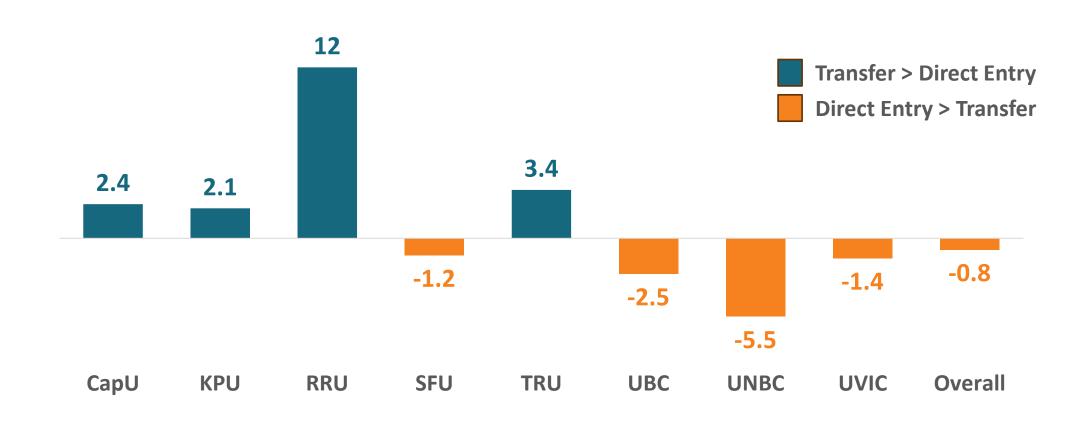

# How many Credits do Students Take in the First 12 Months at a Receiving University?

On average, BC Transfer 26.1; BC Direct Entry 26.9