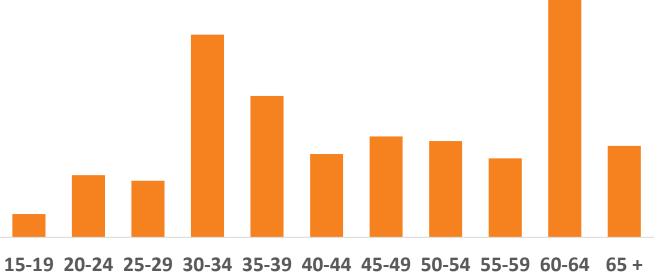

## Regions and Transfer Time

~5,000 students/year

Transferred 46 credits (~1.5 years of full-time study)